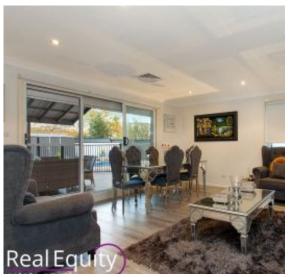

## Features:

- 4 ample size bedrooms all with built-in robes
- Great size main bedroom featuring ensuite and walk-in robe
- Spacious light-filled living areas providing multiple options for the growing family
- Stunning kitchen with soft close cabinetry, breakfast bar and stainless steel appliances