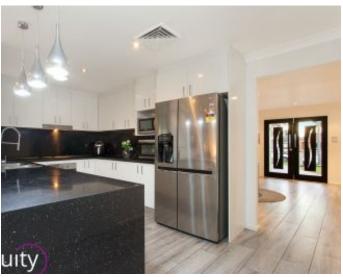

## Features:

- 4 ample size bedrooms all with built-in robes
- Great size main bedroom featuring ensuite and walk-in robe
- Spacious light-filled living areas providing multiple options for the growing family
- Stunning kitchen with soft close cabinetry, breakfast bar and stainless steel appliances