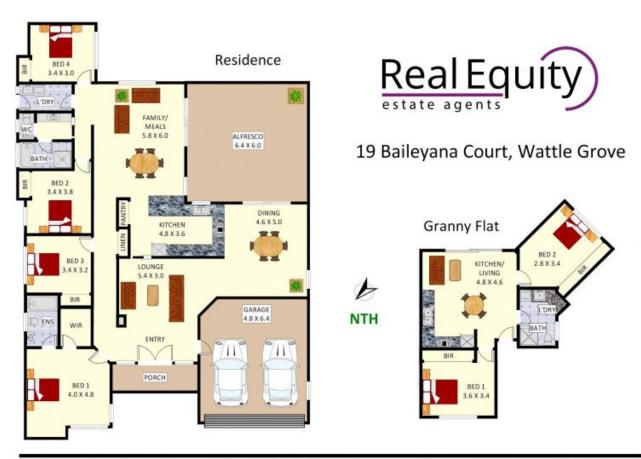

## SOLD - \$1,200,000!

Contact: Joshua Prestia

02 9755 4222 0404 252 695

Type: House
Sold Date: 18/12/2020
Land: 855.6m2
https://www.realequity.com.au

Disclaimer: Plans shown are for presentation purposes and are not part of any legal document. All measurements and figures are approximate. Floor Plans by FARRIS: 0455 905 945