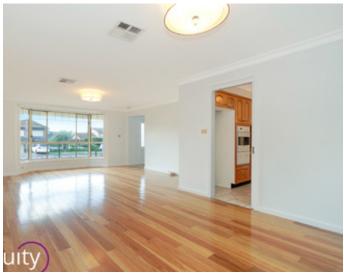

## Features

- Beautiful entrance with high ceiling
- Huge formal and informal living spaces
- Immaculate timber kitchen with views to the back yard
- Great size rumpus or children's retreat area upstairs
- 4 spacious bedrooms with built ins