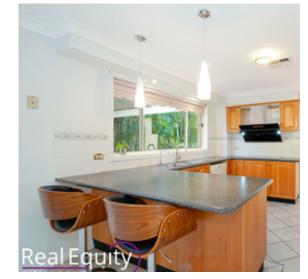

## Features

- Beautiful entrance with high ceiling
- Huge formal and informal living spaces
- Immaculate timber kitchen with views to the back yard
- Great size rumpus or children's retreat area upstairs
- 4 spacious bedrooms with built ins