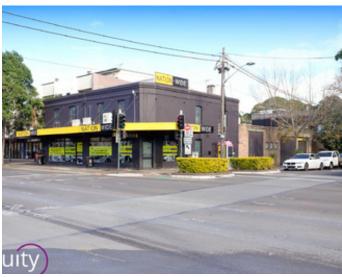

## **ALEXANDRIA, NSW** 134-136 Botany Road

Perfectly positioned with main road exposure and occupying a prominent corner position, this superb property is suitable for a variety of different uses and is offered as an entire building including ample off street parking.

- Land size approx. 590m2 with rear access
- Approx. 300m2 of internal usable space
- Open spaces or optional separate rooms
- A short distance to local train stations
- Separate entrances if required
- Huge scope to fit out property as desired