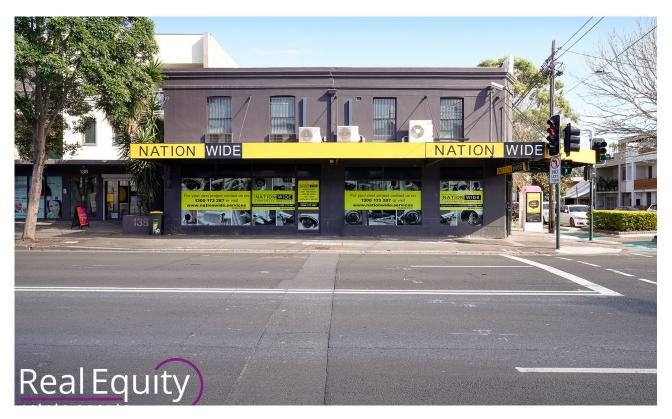

## **ALEXANDRIA, NSW** 134-136 Botany Road

Perfectly positioned with main road exposure and occupying a prominent corner position, this superb property is suitable for a variety of different uses and is offered as an entire building including ample off street parking.

- Land size approx. 590m2 with rear access
- Approx. 300m2 of internal usable space
- Open spaces or optional separate rooms
- A short distance to local train stations
- Separate entrances if required
- Huge scope to fit out property as desired

## \$90,000.00 plus outgoings - By Negotiation

Contact: Betty Mitkovska

02 9755 4222 0438 202 154

Type: Retail Land: 590m2

https://www.realequity.com.au