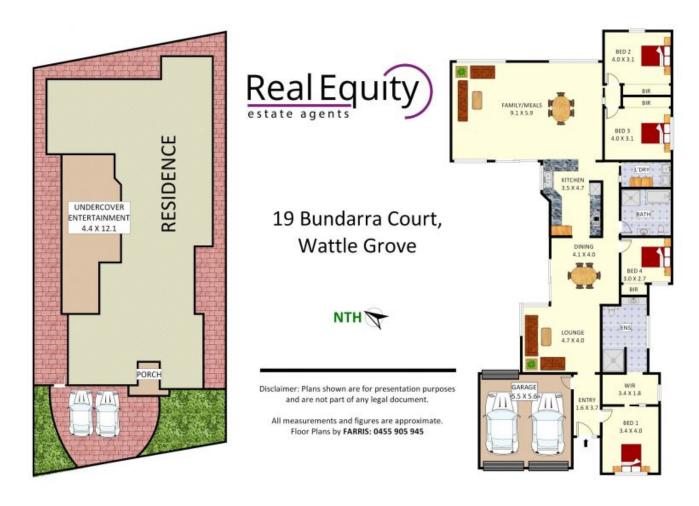

## Wattle Grove, NSW 19 Bundarra Court

This lovely single level residence offers a flowing floorplan with inviting interiors that are sure to leave a lasting impression. This home has been maintained beautifully and presents itself as new with the choice of colours that provides a sense of warmth and comfort, combined with an abundance of natural light that showcase all the wonderful features this home has to offer.

## Features:

- Lovely facade with loads of greenery
- Entrance leading to main living areas
- Gorgeous kitchen with gas-top cooking

## 4 BED







## SOLD - \$950,000

Contact: Joshua Prestia

02 9755 4222 0404 252 695

Type: House Sold Date: 10/09/2020 Land: 550.8m2

https://www.realequity.com.au