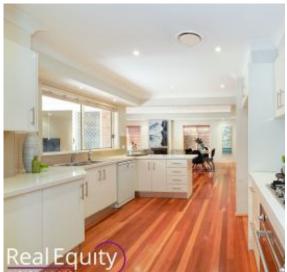

## Features:

- Lovely facade with loads of greenery
- Entrance leading to main living areas
- Gorgeous kitchen with gas-top cooking