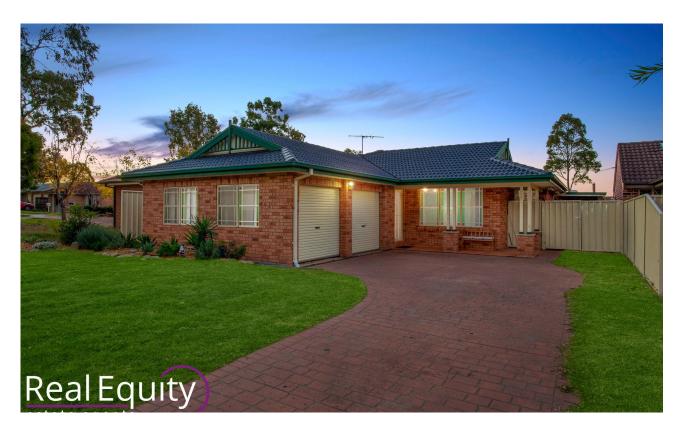

## Wattle Grove, NSW 2 Kinross Court

Positioned in a quiet location with a captivating facade, this beautiful property has a flowing floorplan that includes great sized living areas and an abundance of outdoor entertaining space, creating a seamless transition from indoor to outdoor.

## Features:

- Beautiful facade with lovely manicured lawns
- Entrance leading to main living/dining areas
- Ample size kitchen with gas cooktop
- 5 bedrooms, all with built-in wardrobes
- Master bedroom with walk-in robe and en-suite
- Great size family area with combustion fireplace
- Separate lounge area upon entrance of home
- Ducted air conditioning, solar panels
- Huge backyard, perfect for entertaining
- Undercover entertainment area with woodfire oven
- Double lock-up garage with internal access
- Approx land size. 656.2sqm