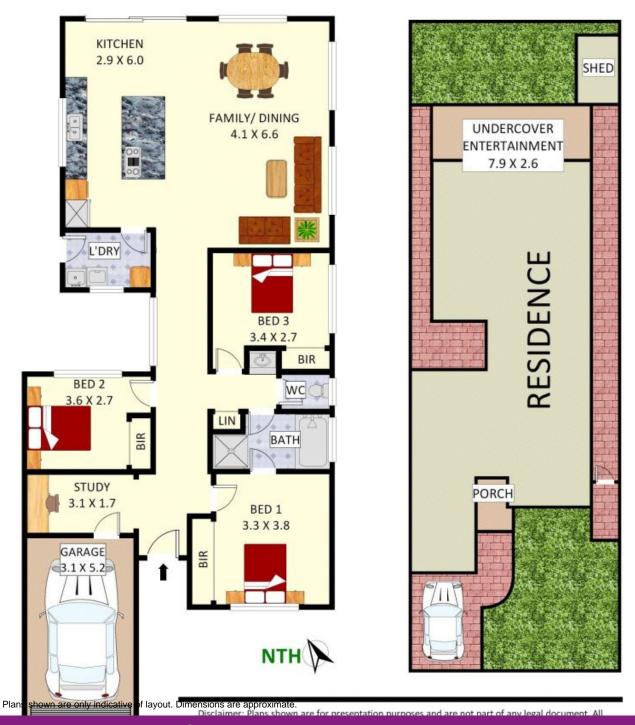

## Features:

- Entrance leading to main family/dining areas
- Stunning, modern kitchen with electric cook-top
- 3 good size bedrooms, all with built-in robes
- Open style main living/dining area