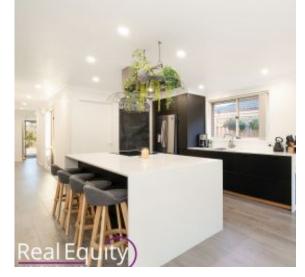

## Features:

- Entrance leading to main family/dining areas
- Stunning, modern kitchen with electric cook-top
- 3 good size bedrooms, all with built-in robes
- Open style main living/dining area