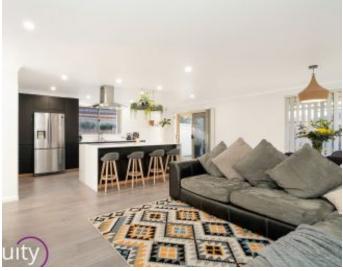

## Features:

- Entrance leading to main family/dining areas
- Stunning, modern kitchen with electric cook-top
- 3 good size bedrooms, all with built-in robes
- Open style main living/dining area