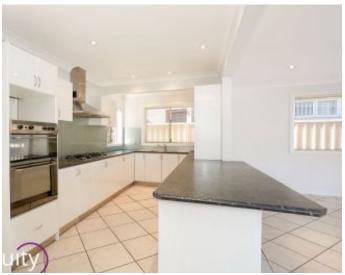

## Features:

- Entrance leading to main living areas
- Open style family/dining area
- Separate lounge room upon entrance
- Lovely kitchen with gas-top cooking