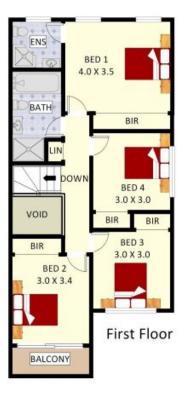

#### Features:

- Front balcony with beautiful facade
- Separate lounge room leading to open style dining
- Ultra modern kitchen with stone finishes and quality appliances
- Combined dining room/family area
- 4 great size bedrooms, all with built-in robes
- Master bedroom includes en-suite
- Appealing bathroom with floor to ceiling tiles and freestanding bath

# 1/256 Epsom Road Chipping Norton

Disclaimer: Plans shown are for presentation purposes and are not part of any legal document.

All measurements and figures are approximate.

Floor Plans by FARRIS: 0455 905 945

Plans shown are only indicative of layout. Dimensions are approximate.