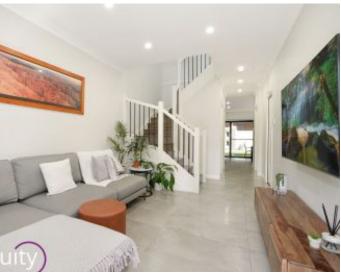

#### Features:

- Front balcony with beautiful facade
- Separate lounge room leading to open style dining
- Ultra modern kitchen with stone finishes and quality appliances
- Combined dining room/family area
- 4 great size bedrooms, all with built-in robes
- Master bedroom includes en-suite
- Appealing bathroom with floor to ceiling tiles and freestanding bath