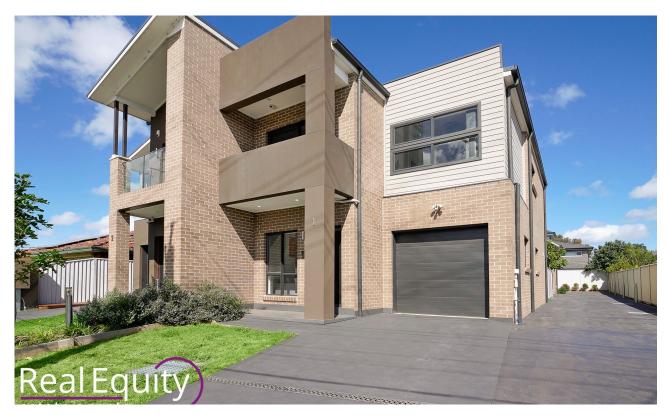

## Chipping Norton, NSW 1/256 Epsom Road

An utmost desirable residence with an ultra modern interior and easy to maintain garden, in a central location handy to schools, shops and the M5.

#### Features:

- Front balcony with beautiful facade
- Separate lounge room leading to open style dining
- Ultra modern kitchen with stone finishes and quality appliances
- Combined dining room/family area
- 4 great size bedrooms, all with built-in robes
- Master bedroom includes en-suite
- Appealing bathroom with floor to ceiling tiles and freestanding bath