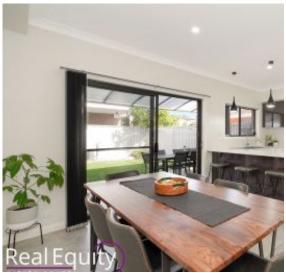

#### Features:

- Front balcony with beautiful facade
- Separate lounge room leading to open style dining
- Ultra modern kitchen with stone finishes and quality appliances
- Combined dining room/family area
- 4 great size bedrooms, all with built-in robes
- Master bedroom includes en-suite
- Appealing bathroom with floor to ceiling tiles and freestanding bath