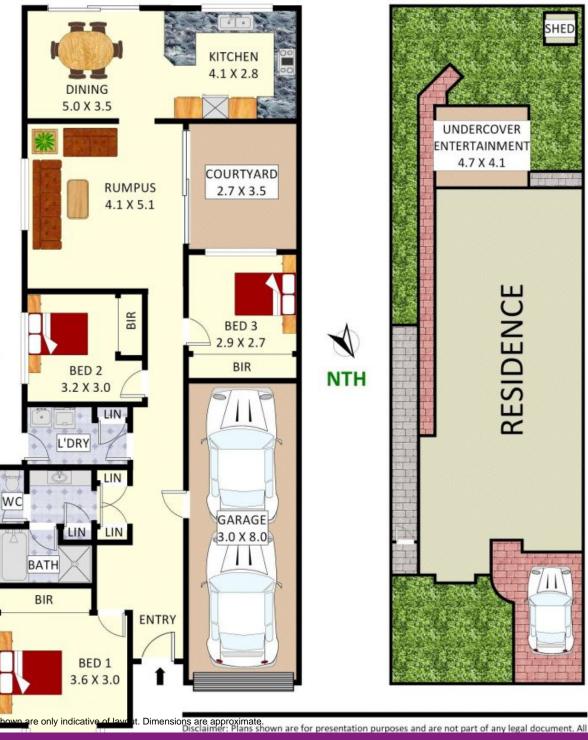

# Wattle Grove, NSW 2 Gatley Court

Instantly appealing with a warm and inviting atmosphere, this lovely single level home presents the perfect combination of comfort and low-maintenance living. Boasting fresh interiors and sun-filled living areas, this beautiful home is ready to move into and offers all the right features to

### Features:

call home.

- Captivating facade with gorgeous manicured lawns
- Spacious kitchen with gas-top cooking and double oven
- Main living area fuses with separate courtyard

## 3 BED







#### SOLD - \$790,000!

Contact: Joshua Prestia

02 9755 4222 0404 252 695

Type: House
Sold Date: 23/10/2020
https://www.realequity.com.au



## 2 Gatley Court, Wattle Grove