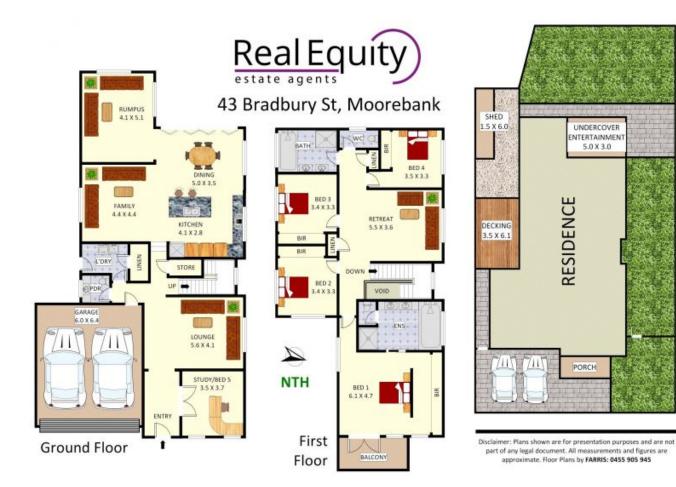

Features:

Plans shown are only indicative of layout. Dimensions are approximate.

Moorebank, NSW 43 Bradbury Street