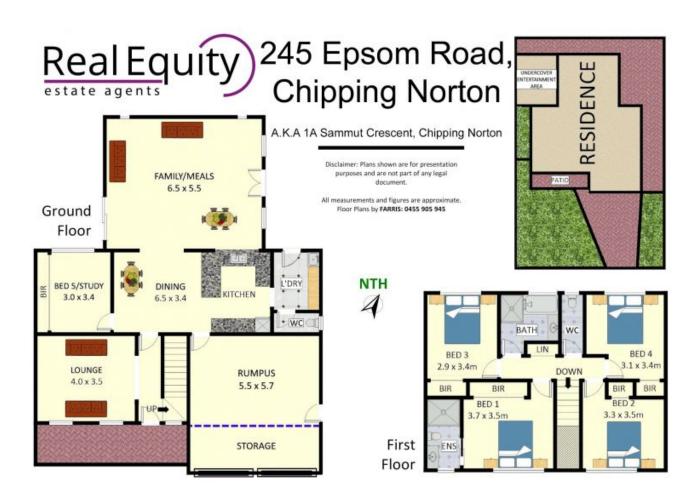

## Features:

- Lovely foyer leading to formal living area
- Huge open plan family room
- Gourmet kitchen with breakfast bar and meals
- 4 great size bedrooms upstairs with built-in-robes

## 5 BED