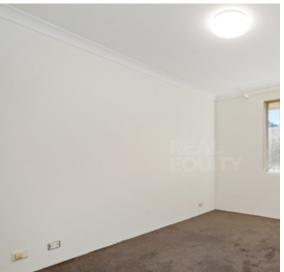

## Features:

- Combined lounge and dining areas
- Large kitchen with gas cooking
- 2 good-sized bedrooms with built-ins
- Bathroom with separate shower & bath
- Internal laundry nook
- Freshly painted throughout

## 2 BED