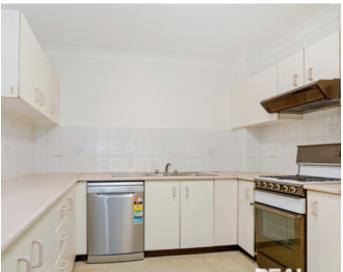

## Features:

- Combined lounge and dining areas
- Large kitchen with gas cooking
- 2 good-sized bedrooms with built-ins
- Bathroom with separate shower & bath
- Internal laundry nook
- Freshly painted throughout