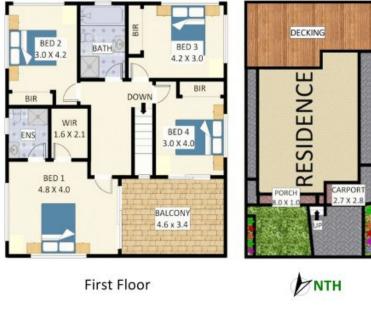

## Features:

- Wide entrance door opening to formal lounge
- 4 double bedrooms with built-in-robes
- Master bedroom with walk-in-robe & en-suite
- Huge entertainers balcony off two bedrooms
- Kitchen with 40mm stone & high-quality appliances
- New gas-cooktop and electric oven

## 21 Nottingham Crescent, Chipping Norton

Disclaimer: Pfans shown are for presentation purposes and are not part of any legal document. All measurements and figures are approximate. Floor Pfans by FARRIS: 0455 905 945

Plans shown are only indicative of layout. Dimensions are approximate.