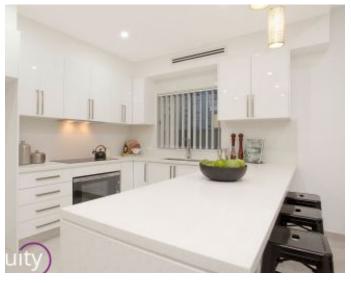

## Features:

- Wide entrance door opening to formal lounge
- 4 double bedrooms with built-in-robes
- Master bedroom with walk-in-robe & en-suite
- Huge entertainers balcony off two bedrooms
- Kitchen with 40mm stone & high-quality appliances
- New gas-cooktop and electric oven