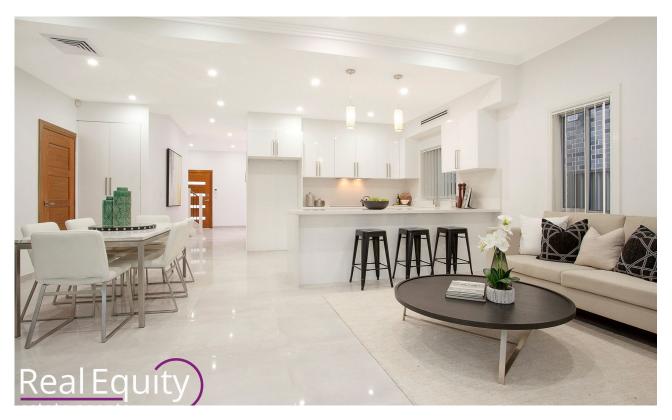

## Chipping Norton, NSW 21 Nottingham Crescent

An inspiring statement of contemporary elegance, this excellent home is located in a fantastic Lakeside Street and enjoys high-quality finishes, beautiful open spaces and stunning high ceilings.

## Features:

- Wide entrance door opening to formal lounge
- 4 double bedrooms with built-in-robes
- Master bedroom with walk-in-robe & en-suite
- Huge entertainers balcony off two bedrooms
- Kitchen with 40mm stone & high-quality appliances
- New gas-cooktop and electric oven