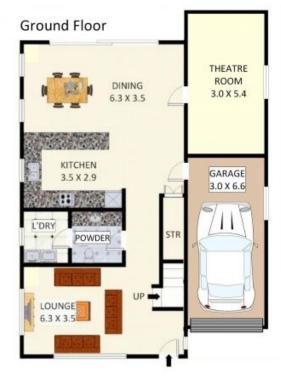

## 21 Nottingham Crescent, Chipping Norton

Disclaimer: Pfans shown are for presentation purposes and are not part of any legal document. All measurements and figures are approximate. Floor Pfans by FARRIS: 0455 905 945

Plans shown are only indicative of layout. Dimensions are approximate.