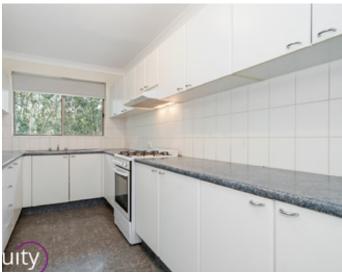

## Features Include:

- 3 Great sized bedrooms built-in to main
- Open style lounge/dining with full park views
- Great sized kitchen with ample cupboard space
- Well maintained bathroom with toilet
- Separate powder room
- Separate internal laundry