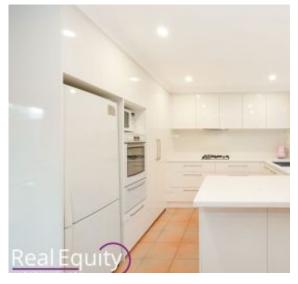

## Features:

- Hallway extending down to main living areas
- Contemporary kitchen, stone benches, gas cooking
- Spacious living areas leading to outdoor entertaining
- Large backyard with plenty of privacy and garden shed
- Three generous sized bedrooms, all with built in robes