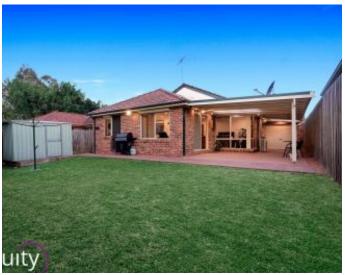

## Features:

- Hallway extending down to main living areas
- Contemporary kitchen, stone benches, gas cooking
- Spacious living areas leading to outdoor entertaining
- Large backyard with plenty of privacy and garden shed
- Three generous sized bedrooms, all with built in robes