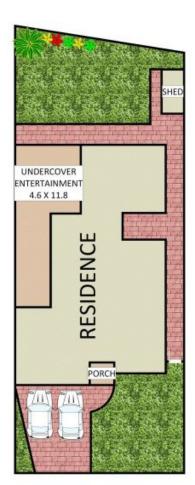

## Features:

- Hallway extending down to main living areas
- Contemporary kitchen, stone benches, gas cooking
- Spacious living areas leading to outdoor entertaining
- Large backyard with plenty of privacy and garden shed
- Three generous sized bedrooms, all with built in robes