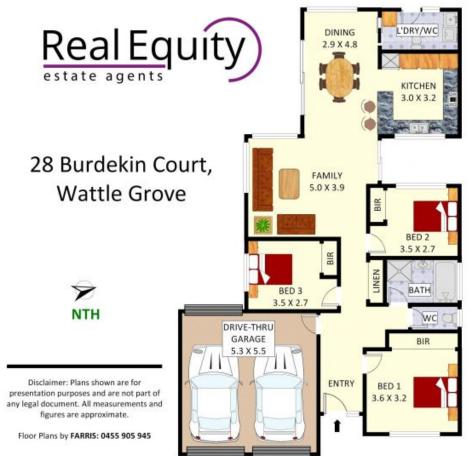

## Wattle Grove, NSW 28 Burdekin Court

With lush manicured gardens and an extremely functional floorplan, this lovely single level residence is one of the most presentable homes in the street and offers all the right features with the perfect combination of size, location and contemporary appeal.

## Features:

- Hallway extending down to main living areas
- Contemporary kitchen, stone benches, gas cooking
- Spacious living areas leading to outdoor entertaining
- Large backyard with plenty of privacy and garden shed
- Three generous sized bedrooms, all with built in robes