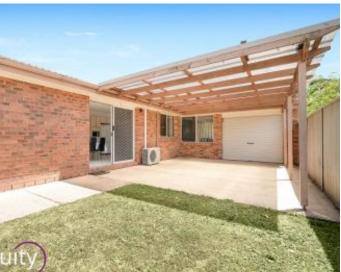

## Features:

- Gorgeous greenery leading to entrance
- Large main living area
- Lovely kitchen with gas-top cooking
- Sun-drenched dining room
- 4 bedrooms, all with built-in-robes
- Well-maintained main bathroom