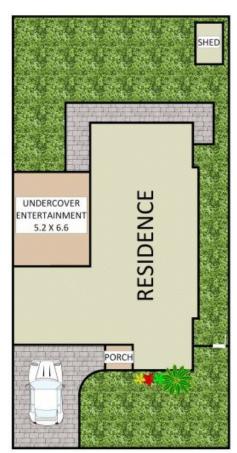

## Features:

- Gorgeous greenery leading to entrance
- Large main living area
- Lovely kitchen with gas-top cooking
- Sun-drenched dining room
- 4 bedrooms, all with built-in-robes
- Well-maintained main bathroom