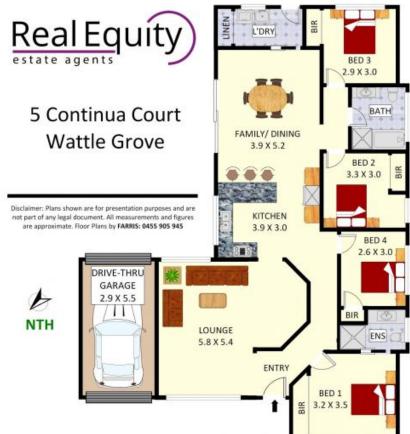

## Wattle Grove, NSW 5 Continua Court

Instantly appealing and set in a quiet location, this lovely single level home offers a great sense of comfort and is the perfect setting for the growing family looking to make their move in the heart of Wattle Grove.

## Features:

- Gorgeous greenery leading to entrance
- Large main living area
- Lovely kitchen with gas-top cooking
- Sun-drenched dining room
- 4 bedrooms, all with built-in-robes
- Well-maintained main bathroom