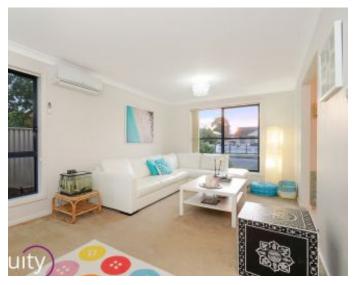

## Features:

- Spacious lounge area upon entrance of home
- Kitchen with gas cooking and stone benchtops
- Open style family/dining room