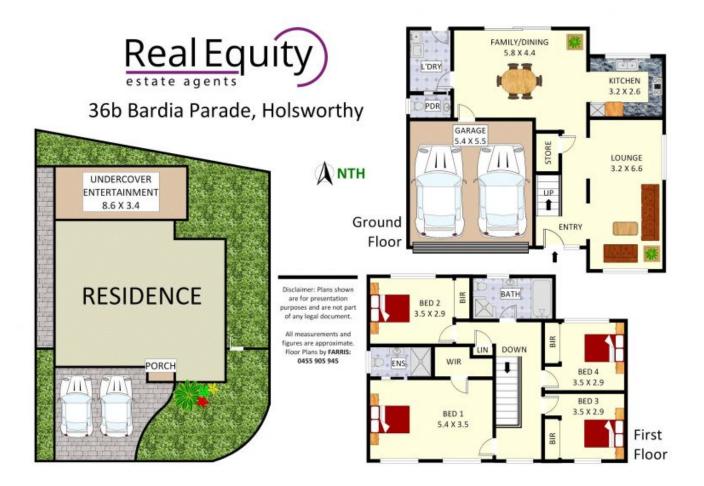

Plans shown are only indicative of layout. Dimensions are approximate.

Holsworthy, NSW 36B Bardia Parade