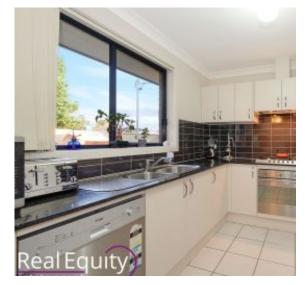

## Features:

- Spacious lounge area upon entrance of home
- Kitchen with gas cooking and stone benchtops
- Open style family/dining room