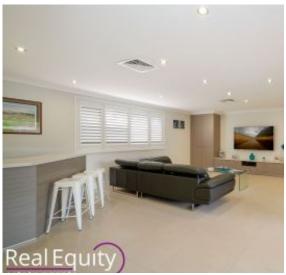

## Features:

- Gorgeous landscaped lawns, leading to entrance
- Beautifully presented family area with bar
- Open style dining area, overlooking backyard
- Gorgeous kitchen with stainless steel appliances
- Kitchen with servery window and walk-in pantry