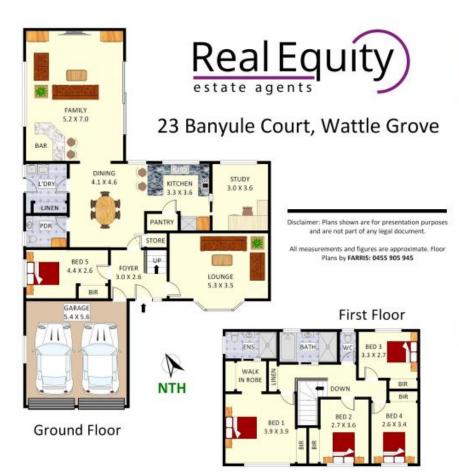

## Wattle Grove, NSW 23 Banyule Court

Instantly captivating with beautifully manicured grounds and gardens, this exquisite residence boasts luxurious appointments with a great sense of comfort. Providing an open floorplan and sun-drenched living areas, this home offers a serene lifestyle, perfect for the entire family to enjoy.

## Features:

- Gorgeous landscaped lawns, leading to entrance
- Beautifully presented family area with bar
- Open style dining area, overlooking backyard
- Gorgeous kitchen with stainless steel appliances
- Kitchen with servery window and walk-in pantry

## 5 BED







## SOLD!

Contact: Joshua Prestia

02 9755 4222 0404 252 695

 Type:
 House

 Sold Date:
 28/11/2020

 Land:
 540m2

https://www.realequity.com.au





Plans shown are only indicative of layout. Dimensions are approximate.