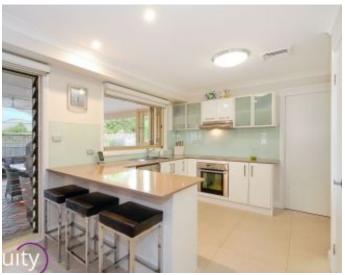

## Features:

- Gorgeous landscaped lawns, leading to entrance
- Beautifully presented family area with bar
- Open style dining area, overlooking backyard
- Gorgeous kitchen with stainless steel appliances
- Kitchen with servery window and walk-in pantry