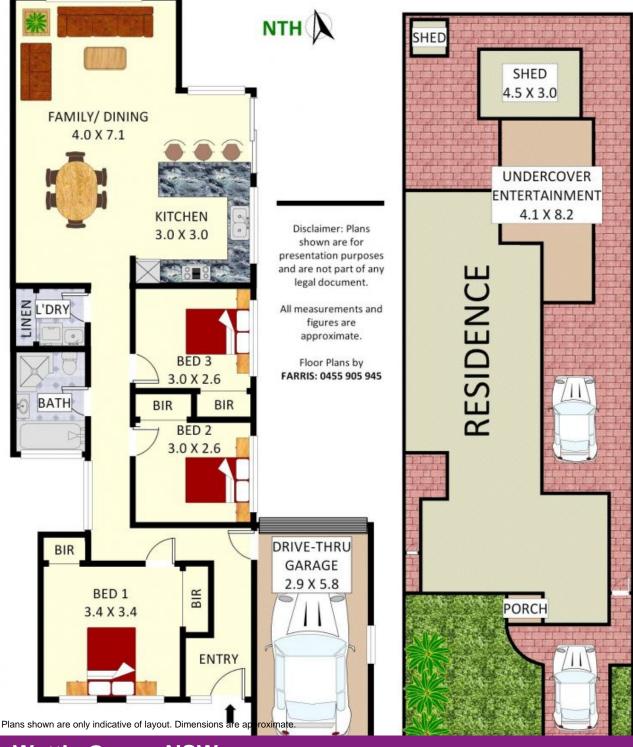

## Wattle Grove, NSW 7 Woolmers Court

Instantly captivating and presented with an abundance of character, this charming 3 bedroom home offers all the right features to call home. Recently renovated with an open plan design that offers loads of entertaining spaces and a lovely low maintenance backyard, this beautiful residence is perfect for those looking to make their start in the growing suburb of Wattle Grove.