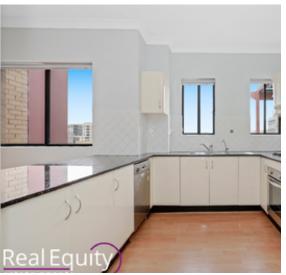

- Large open plan living/dining area with natural light
- High ceilings with vertical blinds on all windows
- 3 great bedrooms
- Master bedroom with walk-in robe and ensuite
- Well maintained bathroom
- Gas kitchen with breakfast bar