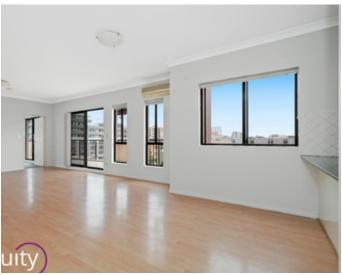

- Large open plan living/dining area with natural light
- High ceilings with vertical blinds on all windows
- 3 great bedrooms
- Master bedroom with walk-in robe and ensuite
- Well maintained bathroom
- Gas kitchen with breakfast bar