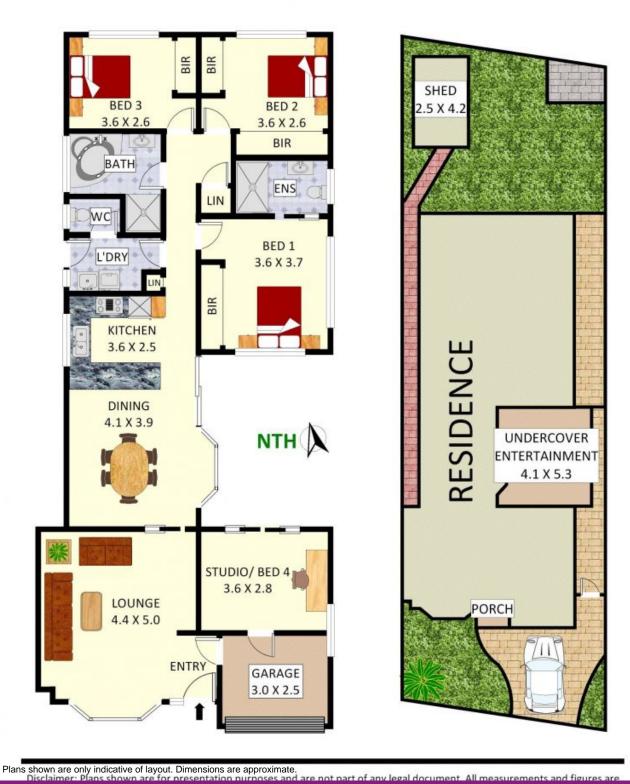

## Wattle Grove, NSW 15 Gracemere Court

Positioned in a quiet cul-de-sac and only a short walk to local parklands, this 3 bedroom home is perfect for the first home buyer. With a flowing floorplan, a great size yard and a separate undercover area, this home provides the perfect setting for the growing family.

## Features:

- Enclosed lounge area upon entrance
- Open dining area combined with kitchen
- Kitchen with ample cupboard space
- Timber ceilings in kitchen & dining area
- 3 bedrooms, all with built-in-wardrobes