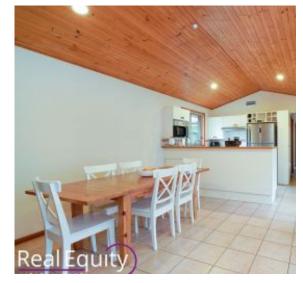

## Features:

- Enclosed lounge area upon entrance
- Open dining area combined with kitchen
- Kitchen with ample cupboard space
- Timber ceilings in kitchen & dining area
- 3 bedrooms, all with built-in-wardrobes