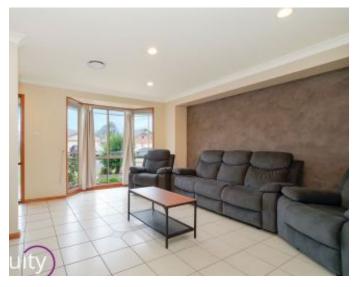

## Features:

- Enclosed lounge area upon entrance
- Open dining area combined with kitchen
- Kitchen with ample cupboard space
- Timber ceilings in kitchen & dining area
- 3 bedrooms, all with built-in-wardrobes