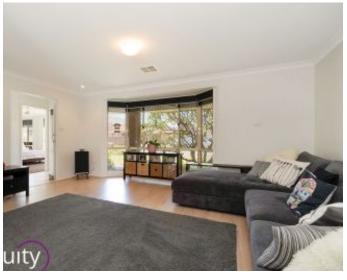

## Features:

- Large open style lounge/dining area
- Kitchen with ample cupboard space
- Separate family area at rear end of home