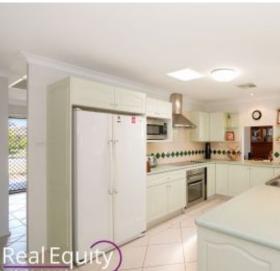

## Features:

- Large open style lounge/dining area
- Kitchen with ample cupboard space
- Separate family area at rear end of home