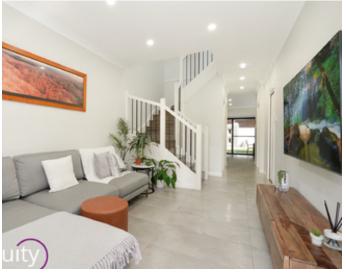

## Features:

- Front balcony with beautiful facade
- Separate lounge room leading to open style dining
- Ultra modern kitchen with stone finishes and quality appliances
- Combined dining room/family area
- 4 great size bedrooms, 3 with built-in robes
- Master bedroom includes en-suite and walk-in robe
- Appealing bathroom with floor to ceiling tiles and freestanding bath