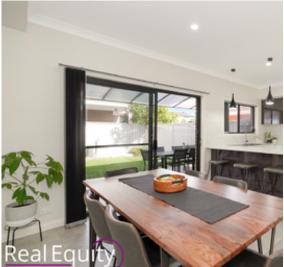

## Features:

- Front balcony with beautiful facade
- Separate lounge room leading to open style dining
- Ultra modern kitchen with stone finishes and quality appliances
- Combined dining room/family area
- 4 great size bedrooms, 3 with built-in robes
- Master bedroom includes en-suite and walk-in robe
- Appealing bathroom with floor to ceiling tiles and freestanding bath