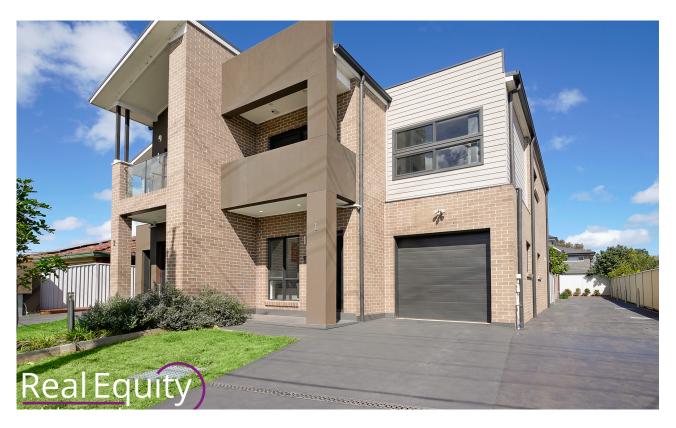

## CHIPPING NORTON, NSW 1/256 Epsom Road

An utmost desirable residence with an ultra modern interior and easy to maintain garden, in a central location handy to schools, shops and the M5.

## Features:

- Front balcony with beautiful facade
- Separate lounge room leading to open style dining
- Ultra modern kitchen with stone finishes and quality appliances
- Combined dining room/family area
- 4 great size bedrooms, 3 with built-in robes
- Master bedroom includes en-suite and walk-in robe
- Appealing bathroom with floor to ceiling tiles and freestanding bath