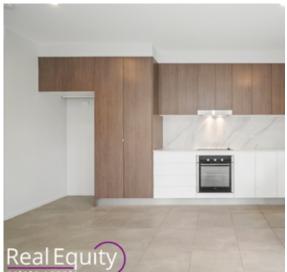

## Features:

- Front-facing with a beautiful facade
- Open plan living and dining
- Ultra-modern kitchen with quality appliances
- 3 bedrooms with built-in robes upstairs
- 1 bedroom with built in on the ground level