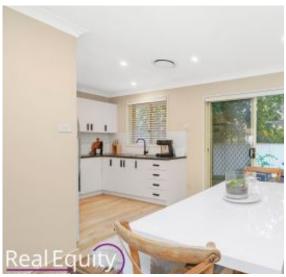

#### Features

- Open living area, sun-infused dining area
- Modern kitchen with ample cupboard space
- 2 bedrooms, both with built-in wardrobes
- Bedroom 1 includes private balcony