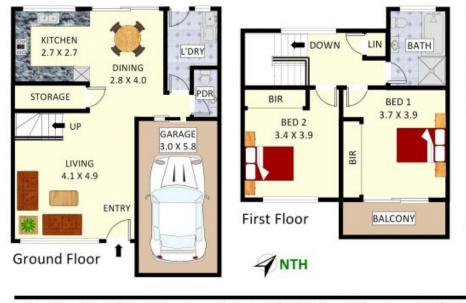

### 17/136-138 Heathcote Road, Hammondville

PATIO 3.6 X 4.5

RESIDENCE

PORCH

Disclaimer: Plans shown are for presentation purposes and are not part of any legal document. All measurements and figures are approximate. Floor Plans by FARRIS: 0455 905 945