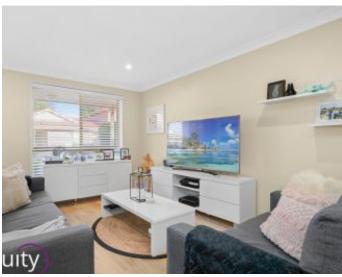

#### Features

- Open living area, sun-infused dining area
- Modern kitchen with ample cupboard space
- 2 bedrooms, both with built-in wardrobes
- Bedroom 1 includes private balcony