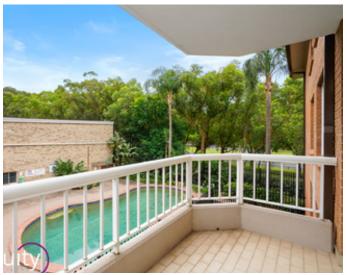

## Features Include:

- 2 bedrooms with built-ins
- Combined lounge and dining spaces
- Open style kitchen with gas cooking
- Balcony ideal for entertaining