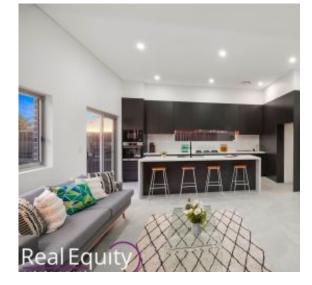

## Features:

- Striking facade & a commanding high position
- A beautiful timber door & fixed glass panels
- Open-style lounge & dining + rumpus room
- Huge gourmet kitchen with island bench