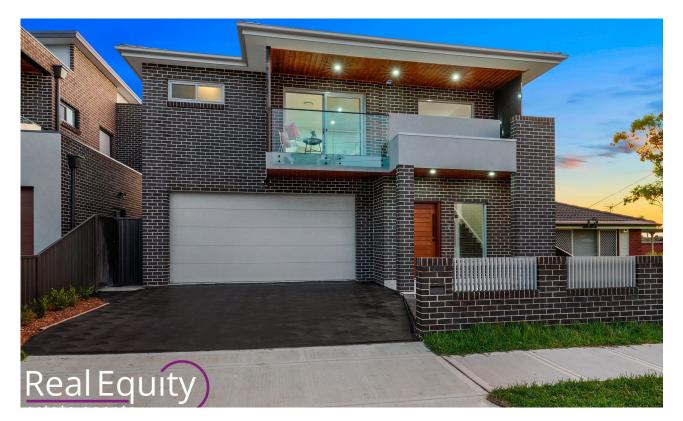

## Moorebank, NSW 2a Goldfinch Street

Upon entry, you'll be greeted by a beautiful wide entrance with an abundance of natural light, leading to open living spaces with a unique split-level design. This custom-built home has been completed with lovely high-quality inclusions and is absolutely perfect for the growing family.

## Features:

- Striking facade & a commanding high position
- A beautiful timber door & fixed glass panels
- Open-style lounge & dining + rumpus room
- Huge gourmet kitchen with island bench