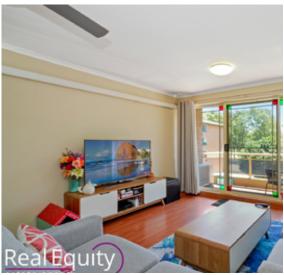

## Features include:

- 2 spacious bedrooms all with built-in wardrobes
- Separate lounge and dining areas
- Spit-system air conditioning in the living area
- Linen cupboards