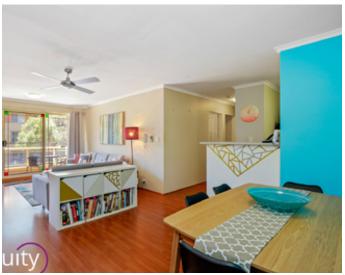

## Features include:

- 2 spacious bedrooms all with built-in wardrobes
- Separate lounge and dining areas
- Spit-system air conditioning in the living area
- Linen cupboards