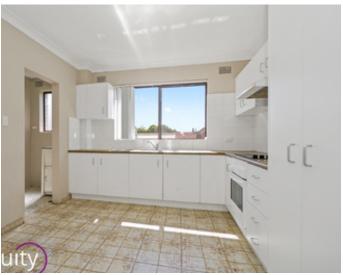

## Features include:

- 2 Good size bedrooms with mirrored built-ins
- Spacious living area leading to a huge balcony
- Large eat-in kitchen
- Bathroom with separate shower & bath
- Spacious entertainers balcony