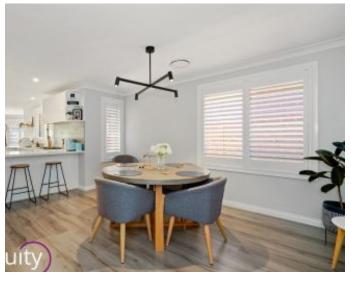

## Features:

- Attractive facade with manicured lawns and gardens
- Large, open style main living area upon entrance
- Separate dining area combined with kitchen
- Modern kitchen with stainless steel appliances