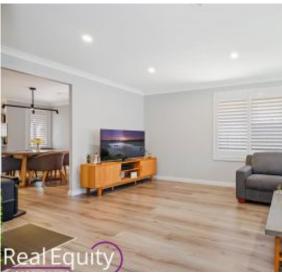

## Features:

- Attractive facade with manicured lawns and gardens
- Large, open style main living area upon entrance
- Separate dining area combined with kitchen
- Modern kitchen with stainless steel appliances