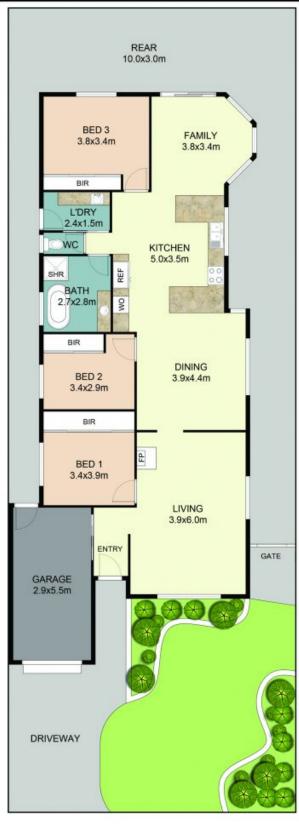

## 3 BED

## SOLD - \$839,000!

Contact: Joshua Prestia

02 9755 4222 0404 252 695 Ammar El Ayoubi 02 9755 4222 0455 245 802

 Type:
 House

 Sold Date:
 18/12/2020

 Land:
 300m2

https://www.realequity.com.au

Whilst every attempt has been made to ensure the accuracy of the floor plan contained here, measurements of doors, windows, rooms and any other items are approximate and no responsibility is taken for any error, omission, or misstatement. This plan is for illustrative purposes only and should be used as such by any prospective purchaser. lans shown are only indicative of layout. Dimensions are approximate.