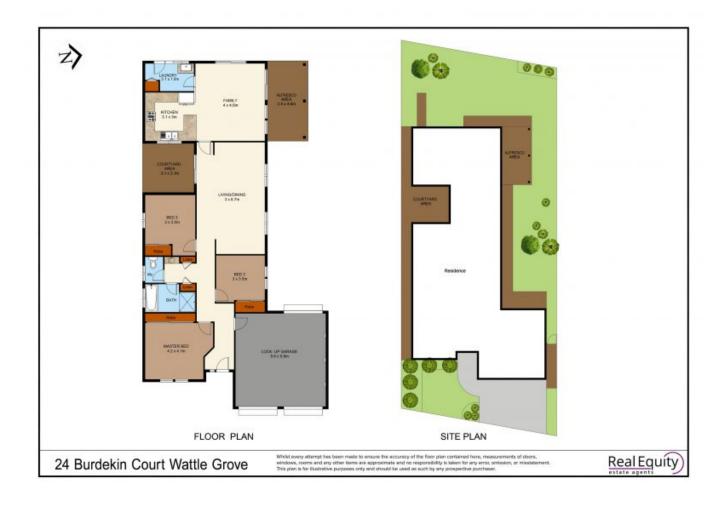

Plans shown are only indicative of layout. Dimensions are approximate.

Wattle Grove, NSW 24 Burdekin Court