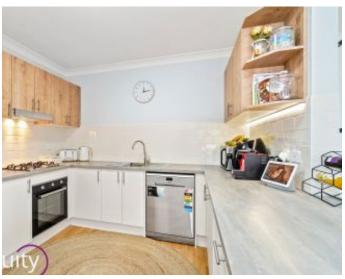

#### Features:

- Positioned in a highly appealing complex
- Corner apartment on second floor
- Combined living spaces leading to balcony
- Stunning modern kitchen with gas cooking
- 2 great sized bedrooms, both with built-ins