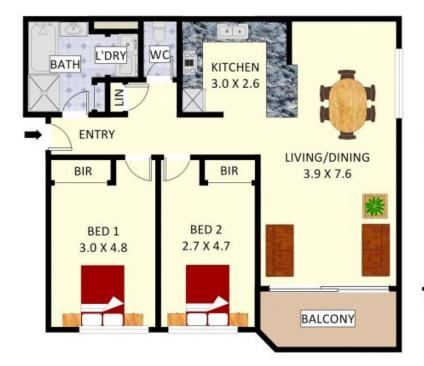

## 20/7 Mead Drive, Chipping Norton

Disclaimer: Plans shown are for presentation purposes and are not part of any legal document. All measurements and figures are approximate.

Floor Plans by FARRIS: 0455 905 945

Plans shown are only indicative of layout. Dimensions are approximate.