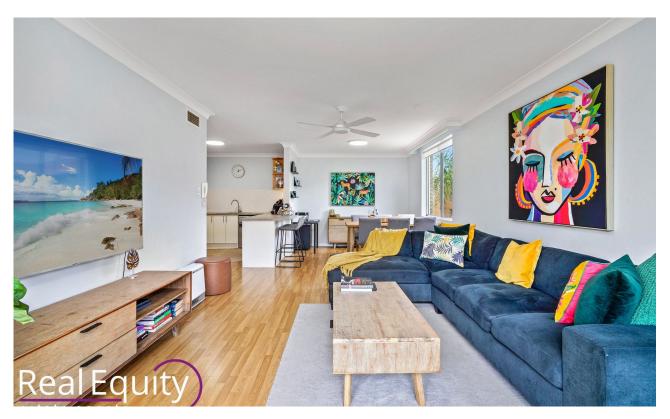

# Chipping Norton, NSW 20/7 Mead Drive

Situated in a great location and close to all local amenities is this extremely spacious 2 bedroom apartment that has close to 90sqm of living area offers a contemporary renovation, open plan design and access to resort style amendments.

#### Features:

- Positioned in a highly appealing complex
- Corner apartment on second floor
- Combined living spaces leading to balcony
- Stunning modern kitchen with gas cooking
- 2 great sized bedrooms, both with built-ins