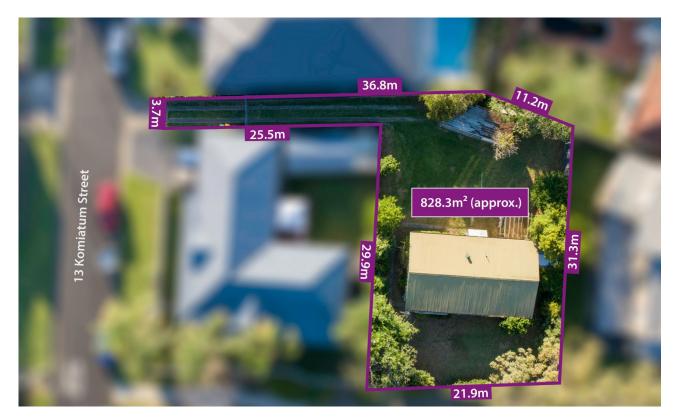

## Holsworthy, NSW 13 Komiatum Street

An absolute prime piece of real estate! A huge 828sqm lot situated within an R3 Medium Density Zoning tucked away from the street fronting on to a beautiful natural park. This single level residence presents the perfect opportunity for re-development located only a short walk to Holsworthy Train Station this could be the most desirable property on the market in Holsworthy.

## Features:

- Extremely unique and privately tucked away from the street
- Superb opportunity for redevelopment
- Total Land Size 828m2 Approx

SOLD! Contact:

Туре:

Joshua Prestia 02 9755 4222 0404 252 695 House 05/02/2021