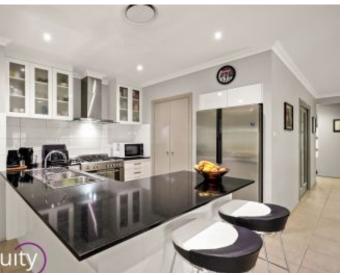

## Features:

- Instantly captivating facade with a timeless design
- Open style lounge area + separate study/optional bedroom
- Additional family room at the rear of the residence
- Spacious, open style kitchen with stone benchtops + walk-in pantry