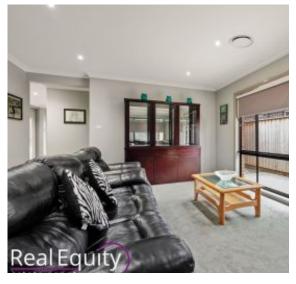

## Features:

- Instantly captivating facade with a timeless design
- Open style lounge area + separate study/optional bedroom
- Additional family room at the rear of the residence
- Spacious, open style kitchen with stone benchtops + walk-in pantry