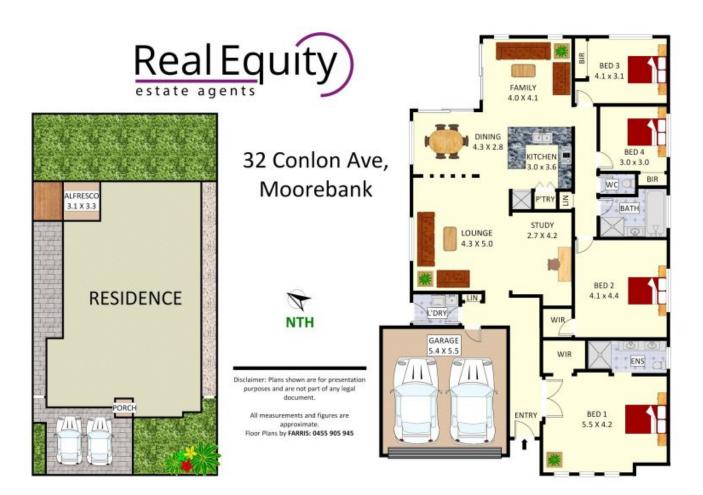

## Features:

- Instantly captivating facade with a timeless design
- Open style lounge area + separate study/optional bedroom
- Additional family room at the rear of the residence
- Spacious, open style kitchen with stone benchtops + walk-in pantry

## SOLD!

Contact: Anthony Prestia

02 9755 4222 0414 775 577 Joshua Prestia 02 9755 4222 0404 252 695

Type: House Sold Date: 29/01/2021 Land: 450m2

https://www.realequity.com.au