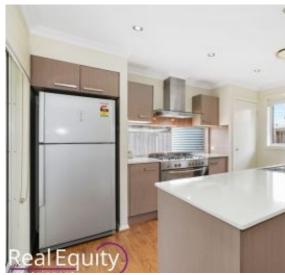

## Features:

- Instantly appealing, captivating facade
- Wide entrance extending down to main living
- Large, open-plan, combined family/dining area
- Separate lounge room, perfect for relaxing