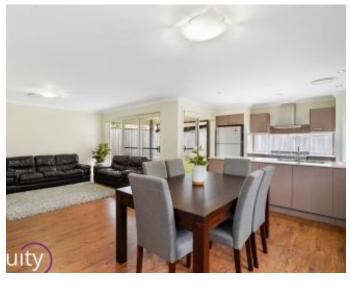

## Features:

- Instantly appealing, captivating facade
- Wide entrance extending down to main living
- Large, open-plan, combined family/dining area
- Separate lounge room, perfect for relaxing