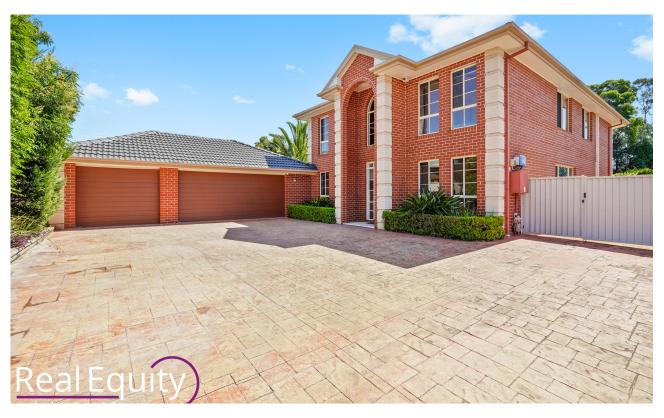

## VOYAGER POINT, NSW 13 Pimelia Court

Set amongst quality homes in a quiet cul-de-sac is this outstanding family home with bright and spacious interiors, multiple living spaces, resort-style yards, and an inground pool. Features include

- Wide foyer entry leading to the formal and informal living area's
- open plan gas kitchen overlooking the outdoor alfresco
- huge master room with walk-in robe and ensuite
- 4 spacious bedrooms with built-in robes
- home office and/or 5th bedroom downstairs
- triple garage + workshop area
- off-street parking with side access to the rear yard