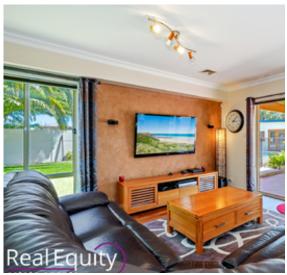

- Wide foyer entry leading to the formal and informal living area's
- open plan gas kitchen overlooking the outdoor alfresco
- huge master room with walk-in robe and ensuite
- 4 spacious bedrooms with built-in robes
- home office and/or 5th bedroom downstairs
- triple garage + workshop area
- off-street parking with side access to the rear yard