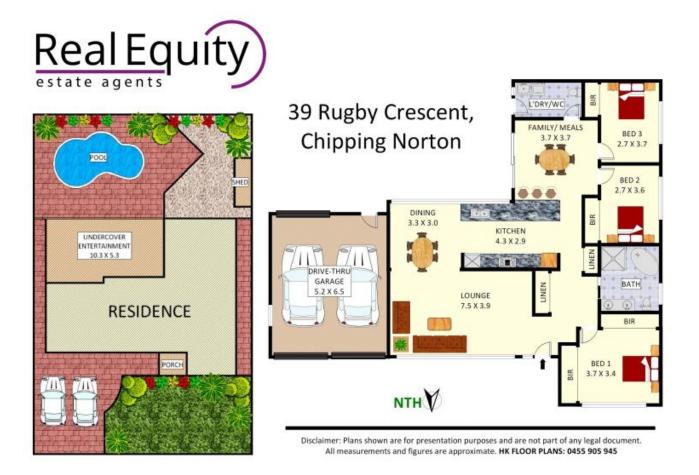

 Land:
 668m2

 https://www.realequity.com.au

Plans shown are only indicative of layout. Dimensions are approximate.