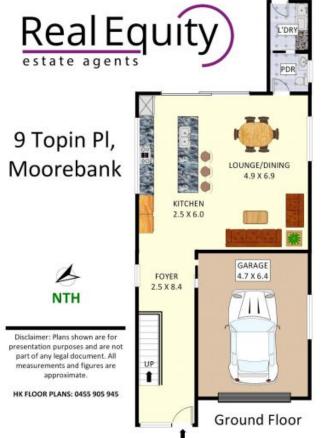

## Moorebank, NSW 9 Topin Place

The full height architectural glass, stunning chandelier and beautiful floating staircase sets the tone for this contemporary masterpiece that has been extremely well thought out; capturing the true essence of brand new modern living with en-suites in two of the bedrooms, a 4.5m wide garage, open planned living area and a lovely outdoor entertaining area that has been completed with a sparkling inground pool.