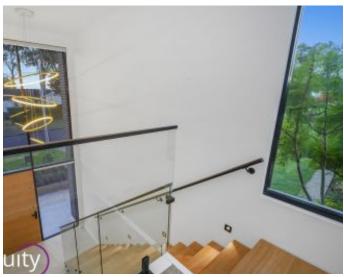

## Features you'll love:

- Grand entrance foyer with soaring high ceilings
- Architectural glass & Blackbutt timber floating staircase