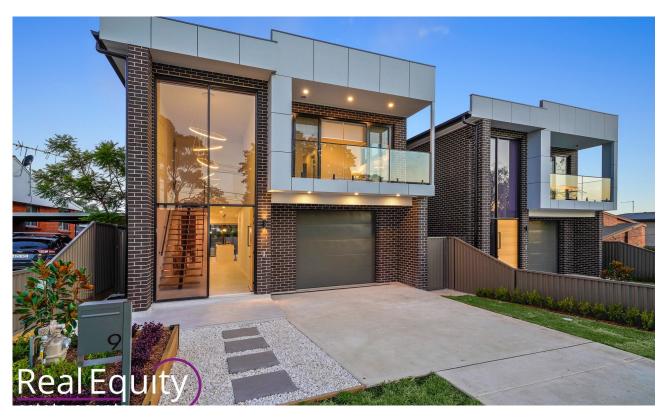

## Moorebank, NSW 9 Topin Place

The full height architectural glass, stunning chandelier and beautiful floating staircase sets the tone for this contemporary masterpiece that has been extremely well thought out; capturing the true essence of brand new modern living with en-suites in two of the bedrooms, a 4.5m wide garage, open planned living area and a lovely outdoor entertaining area that has been completed with a sparkling inground pool.

## Features you'll love:

- Grand entrance foyer with soaring high ceilings
- Architectural glass & Blackbutt timber floating staircase