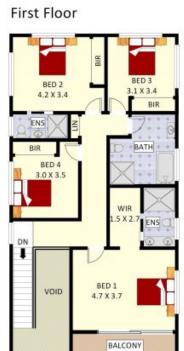

## Moorebank, NSW 9 Topin Place

The full height architectural glass, stunning chandelier and beautiful floating staircase sets the tone for this contemporary masterpiece that has been extremely well thought out; capturing the true essence of brand new modern living with en-suites in two of the bedrooms, a 4.5m wide garage, open planned living area and a lovely outdoor entertaining area that has been completed with a sparkling inground pool.