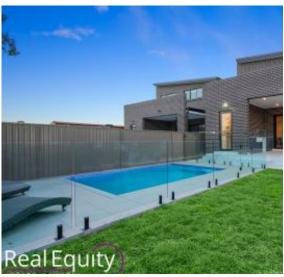

## Moorebank, NSW 9 Topin Place

The full height architectural glass, stunning chandelier and beautiful floating staircase sets the tone for this contemporary masterpiece that has been extremely well thought out; capturing the true essence of brand new modern living with en-suites in two of the bedrooms, a 4.5m wide garage, open planned living area and a lovely outdoor entertaining area that has been completed with a sparkling inground pool.