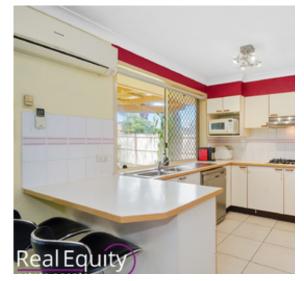

- wide foyer style entry
- formal and informal living areas
- gas kitchen with dishwasher and plenty of cupboard space
- 3 bedrooms with built-in robes
- 3-way bathroom with 2 x toilets
- split system air con + tiled throughout
- double drive through garage