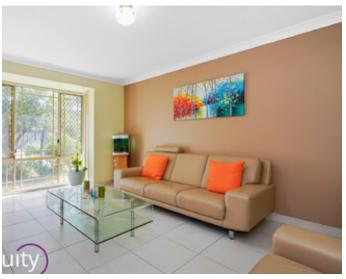

- wide foyer style entry
- formal and informal living areas
- gas kitchen with dishwasher and plenty of cupboard space
- 3 bedrooms with built-in robes
- 3-way bathroom with 2 x toilets
- split system air con + tiled throughout
- double drive through garage