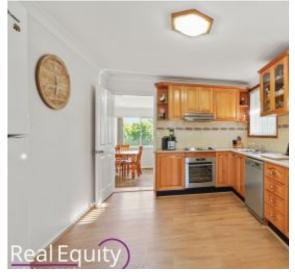

Features you'll love:

- Captivating facade with manicured lawns and gardens
- Open style, combined lounge/dining area upon entry
- Lovely kitchen with stainless steel appliances
- Separate, large family area located at the rear
- 3 good sized bedrooms, all with built-in wardrobes