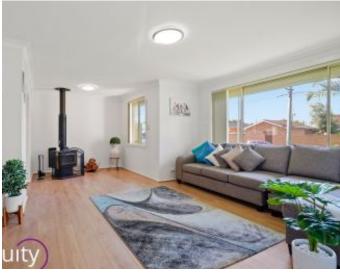

Features you'll love:

- Captivating facade with manicured lawns and gardens
- Open style, combined lounge/dining area upon entry
- Lovely kitchen with stainless steel appliances
- Separate, large family area located at the rear
- 3 good sized bedrooms, all with built-in wardrobes