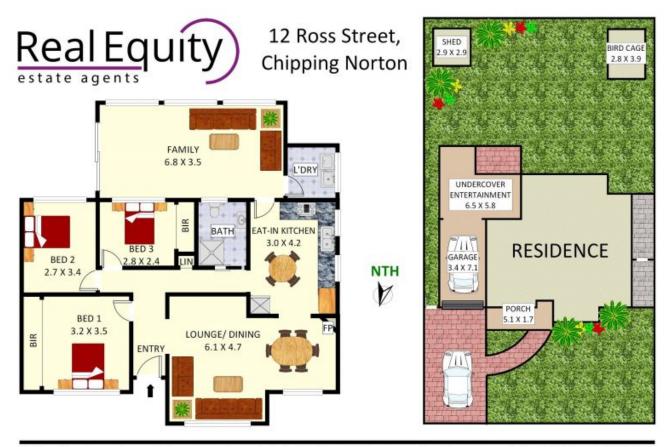

SOLD! Contact:

Type:

Land:

Sold Date:

Antonio Furfaro 02 9755 4222 0455 077 861 Anthony Prestia 02 9755 4222 0414 775 577 House 22/02/2021 670m2 https://www.realequity.com.au

Disclaimer: Plans shown are for presentation purposes and are not part of any legal document. All measurements and figures are approximate. HK FLOOR PLANS: 0455 905 945

Plans shown are only indicative of layout. Dimensions are approximate.