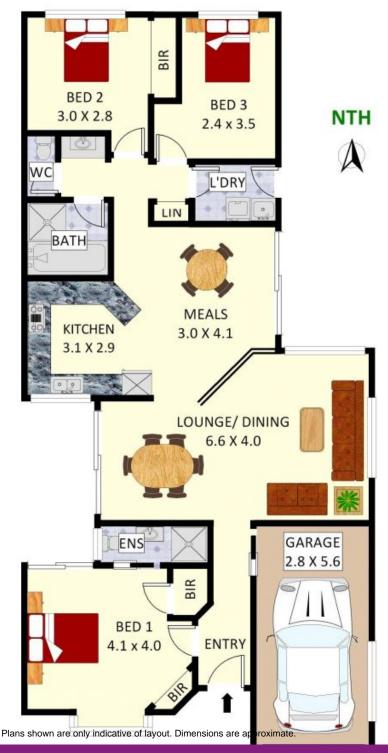

### Features you'll love:

- Appealing facade with manicured lawns and gardens
- Entrance leading to main lounge/dining area
- Lovely kitchen with gas cooking + meals area
- 3 bedrooms, 2 include built-in wardrobes
- Master bedroom with well-kept en-suite

# 16 Armata Court, Wattle Grove

Disclaimer: Plans shown are for presentation purposes and are not part of any legal document. All measurements and figures are approximate.

Wattle Grove, NSW 16 Armata Court