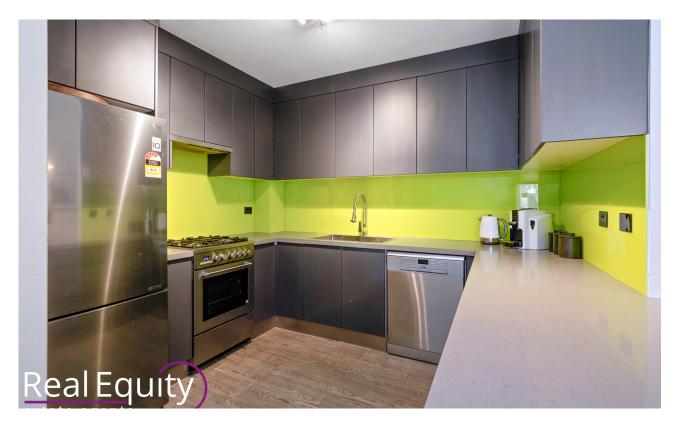

Features:

- 2 spacious bedrooms with built-ins
- Combined living and dining area
- Renovated bathroom with separate toilet
- Well presented kitchen with dishwasher
- Floorboards throughout,