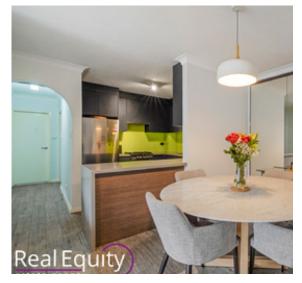

Features:

- 2 spacious bedrooms with built-ins
- Combined living and dining area
- Renovated bathroom with separate toilet
- Well presented kitchen with dishwasher
- Floorboards throughout,