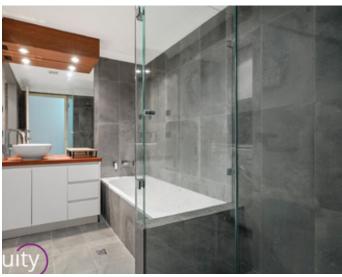

Features:

- 2 spacious bedrooms with built-ins
- Combined living and dining area
- Renovated bathroom with separate toilet
- Well presented kitchen with dishwasher
- Floorboards throughout,