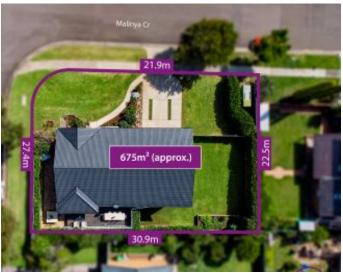

### SOLD \$1,188,000

Contact: Joshua Prestia

**Type:** House **Sold Date:** 16/03/2021 **Land:** 675m2

https://www.realequity.com.au