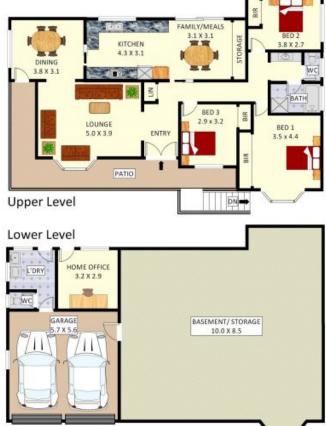

## 30 Malinya Crescent, Moorebank

Disclaimer: Plans shown are for presentation purposes and are not part of any legal document. All measurements and figures are approximate.

HK FLOOR PLANS: 0455 905 945

Plans shown are only indicative of layout. Dimensions are approximate.