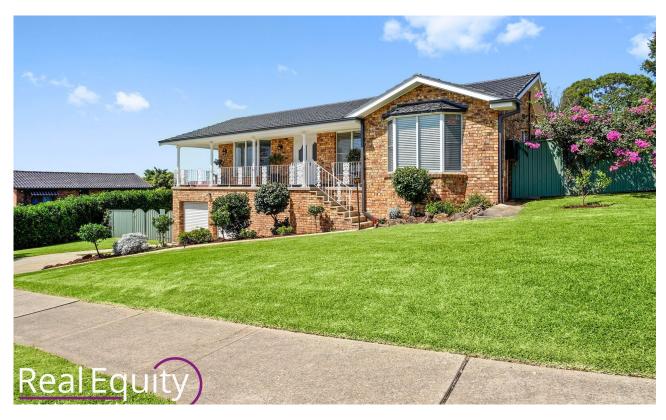

# Moorebank, NSW 30 Malinya Crescent

Superbly transformed into a light-filled modern haven with lovely surroundings, this excellent family home presents a unique setup with garages under the main home, a fantastic floorplan and a very convenient side yard with wide access which could be perfect for additional vehicles, or potential granny flat or the ideal place to add a pool s.t.c.a.

#### Features you'll love:

- Instantly captivating facade with manicured lawns
- Large, sun-infused lounge area upon entry
- Gourmet kitchen with stainless steel appliances
- 40mm stone benchtops and views to the back deck