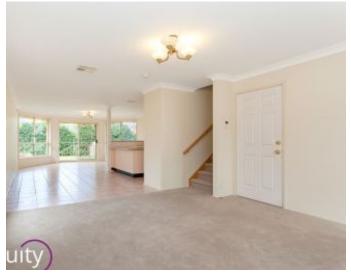

## Features:

- Inviting facade with manicured lawns
- Large, open lounge area upon entry
- Additional family/dining area at the rear
- Lovely kitchen with ample cupboard space
- 3 bedrooms with built-in wardrobes