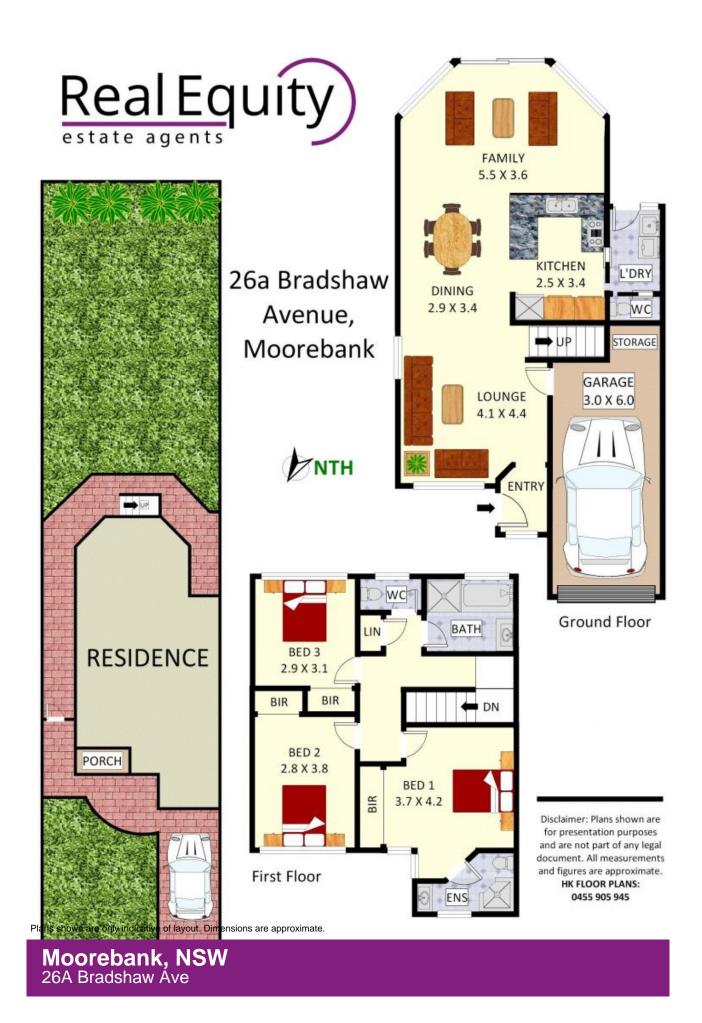

## Moorebank, NSW 26A Bradshaw Ave

Boasting sun-drenched living areas and a sprawling floorplan with an open plan design, this beautiful duplex offers a great sense of style and comfort and is perfect for those looking to make their start in the ever-popular suburb of Moorebank.

## Features:

- Inviting facade with manicured lawns
- Large, open lounge area upon entry
- Additional family/dining area at the rear
- Lovely kitchen with ample cupboard space
- 3 bedrooms with built-in wardrobes