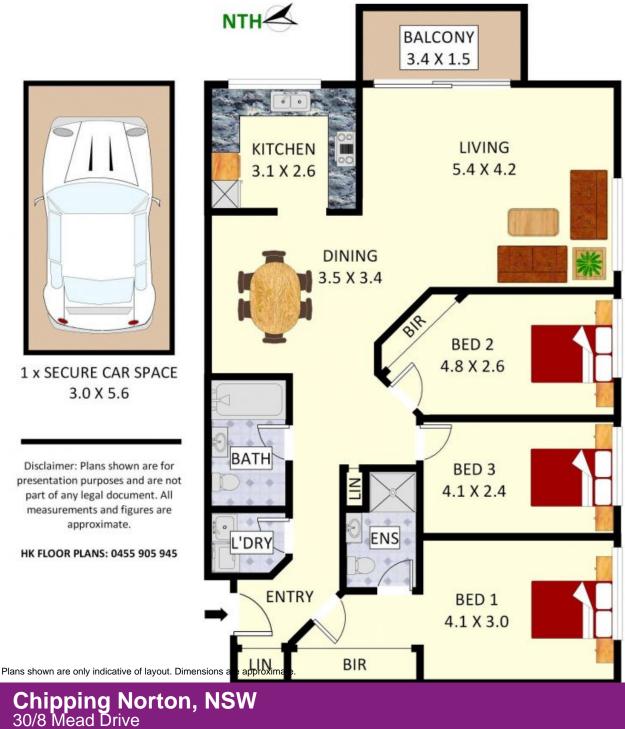

## Chipping Norton, NSW 30/8 Mead Drive

Situated in the sought after Lakeside area is this lovely 3 bedroom apartment that offers low-maintenance living and a flowing floorplan. Neatly presented, well-maintained and only moments away from Chipping Norton Lake and the local shopping centre, this superb residence presents the ideal opportunity for the first home buyer, investor to secure an attractive residence ready to be occupied.