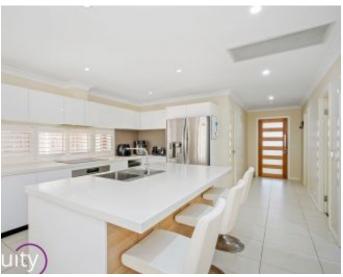

## Features:

- Captivating facade with manicured lawns
- Long hallway extending down to main family area
- Modern kitchen with ample cupboard space
- Kitchen includes breakfast island + electric cooktop