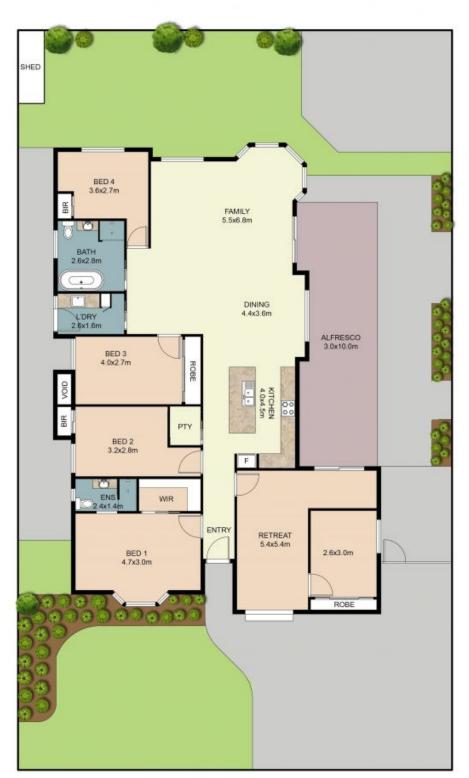

## SOLD!

Contact: Hambi Lati

02 9755 4222 0402 469 556 Joshua Prestia 02 9755 4222 0404 252 695

Type: House
Sold Date: 29/03/2021
Land: 462.5m2
https://www.realequity.com.au

FLOOR PLAN

Whilst every attempt has been made to ensure the accuracy of the floor plan contained here, measurements of doors, windows, rooms and any other items are approximate and no responsibility is taken for any error, omission, or misstatement. This plan is for illustrative purposes only and should be used as such by any prospective purchaser. Plans shown are only indicative of layout. Dimensions are approximate.