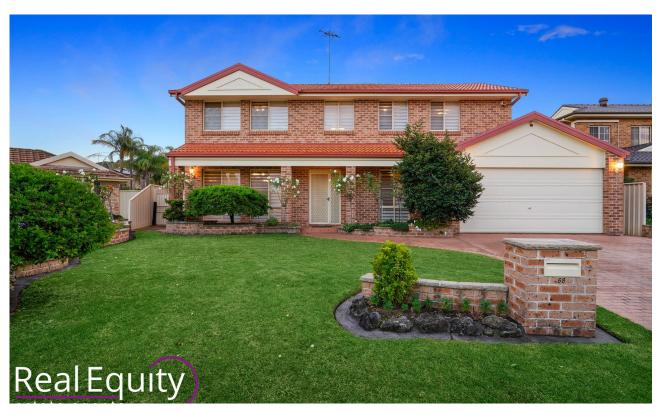

## Chipping Norton, NSW 68 Yachtsman Drive

Spanning over two fantastic levels, this beautiful home has been meticulously maintained and cared for, by the original house proud owners. Boasting large entertaining spaces, sun-drenched interiors and neutral colours throughout along with a huge backyard this excellent lakeside residence is perfect for the growing family and those who love to entertain.

A Few of the Outstanding Features:

- Instantly captivating facade with manicured lawns
- Open style, formal lounge/dining area upon entry