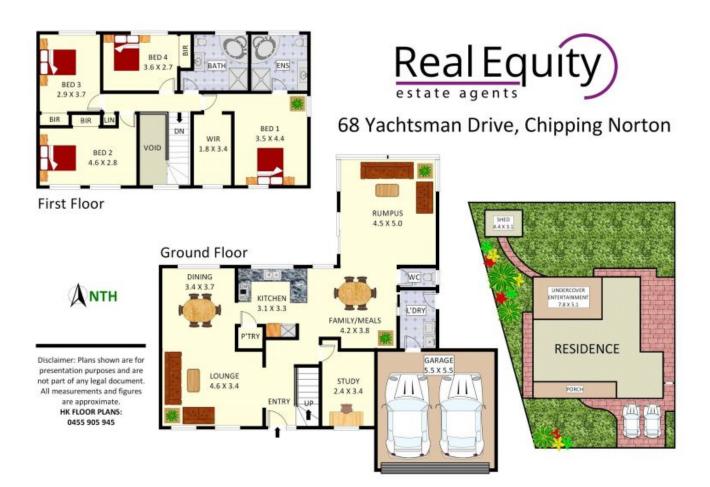

## SOLD!

Contact: Joshua Prestia

02 9755 4222 0404 252 695 Anthony Prestia 02 9755 4222 0414 775 577

Type: House Sold Date: 06/04/2021 Land: 607.7m2

https://www.realequity.com.au

Plans shown are only indicative of layout. Dimensions are approximate.