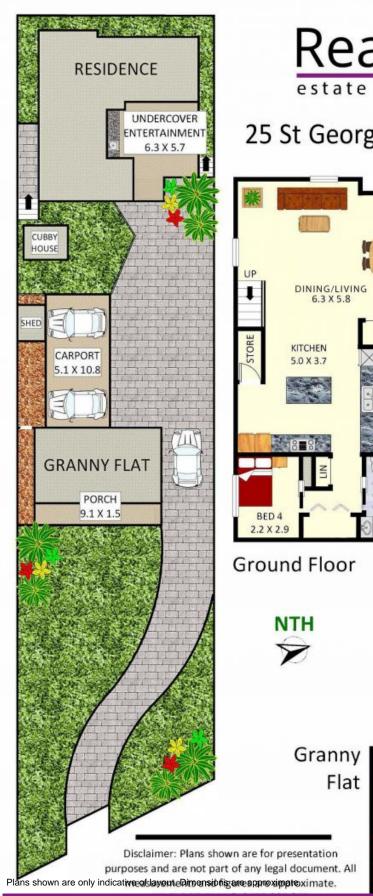

## Sandy Point, NSW 25 St George Crescent

Positioned on approx. 990sqm with an inspiring renovation matched with a contemporary design and sizeable living areas, this stunning residence presents perfectly for the family requiring a beautiful home and granny flat set up that is ideallically located in a serene suburb bordered by the Georges River.

A Few Inviting Features:

- Main home
- Large, open style lounge room upon entry
- Custom two-tone kitchen with island bench
- Additional, combined dining/living area