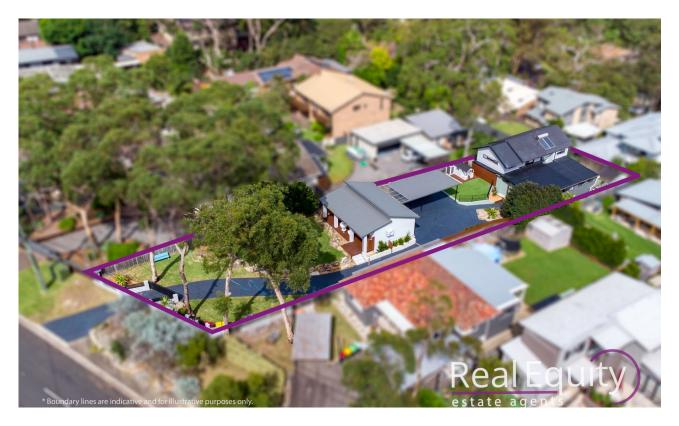

## Sandy Point, NSW 25 St George Crescent

Positioned on approx. 990sqm with an inspiring renovation matched with a contemporary design and sizeable living areas, this stunning residence presents perfectly for the family requiring a beautiful home and granny flat set up that is ideallically located in a serene suburb bordered by the Georges River.

## By Negotiation

| by Negotiation                |                 |
|-------------------------------|-----------------|
| Contact:                      | Joshua Prestia  |
|                               | 02 9755 4222    |
|                               | 0404 252 695    |
|                               | Anthony Prestia |
|                               | 02 9755 4222    |
|                               | 0414 775 577    |
| Туре:                         | House           |
| Sold Date:                    | 29/05/2021      |
| Land:                         | 990.9m2         |
| https://www.realequity.com.au |                 |