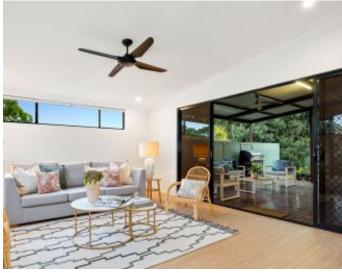

A Few Inviting Features:

- Main home
- Large, open style lounge room upon entry
- Custom two-tone kitchen with island bench
- Additional, combined dining/living area