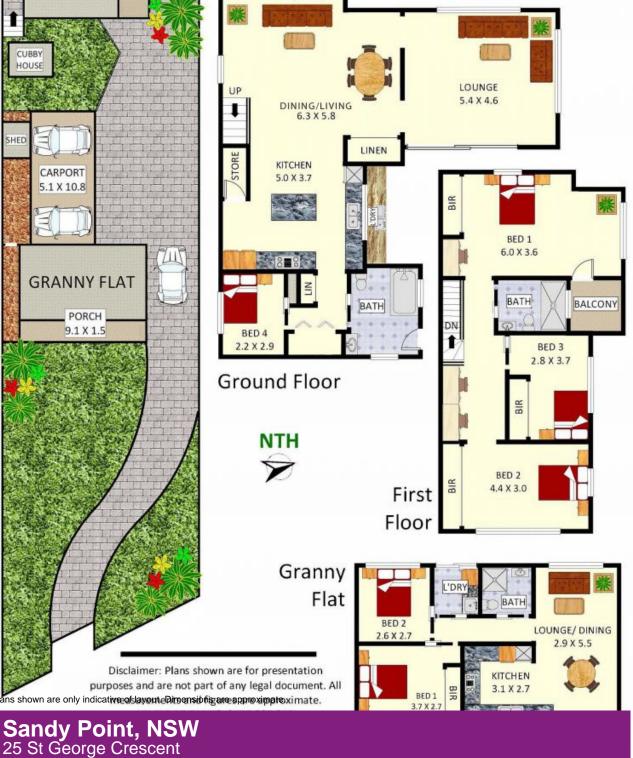

## Sandy Point, NSW 25 St George Crescent

Positioned on approx. 990sqm with an inspiring renovation matched with a contemporary design and sizeable living areas, this stunning residence presents perfectly for the family requiring a beautiful home and granny flat set up that is ideallically located in a serene suburb bordered by the Georges River.

A Few Inviting Features:

- Main home
- Large, open style lounge room upon entry
- Custom two-tone kitchen with island bench
- Additional, combined dining/living area