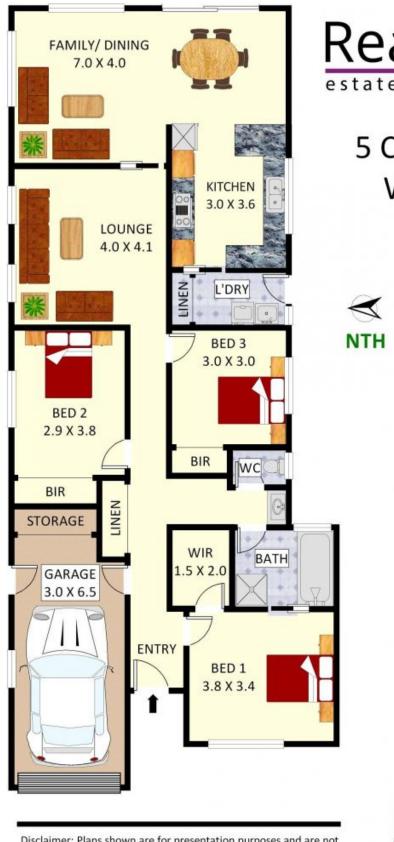

5 Corryton Court, Wattle Grove

Disclaimer: Plans shown are for presentation purposes and are not part of any legal document. All measurements and figures are

Plans shown are only indicative of laybul. Dimensions are approximate.