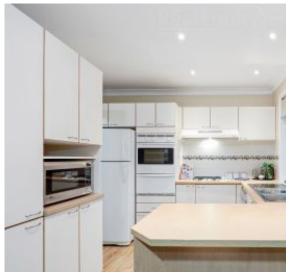

## A Few Inviting Features:

- Captivating facade with manicured lawns/gardens
- Hallway extending down to main living area
- Lovely kitchen with ample cupboard space
- Kitchen with gas cook-top + dishwasher