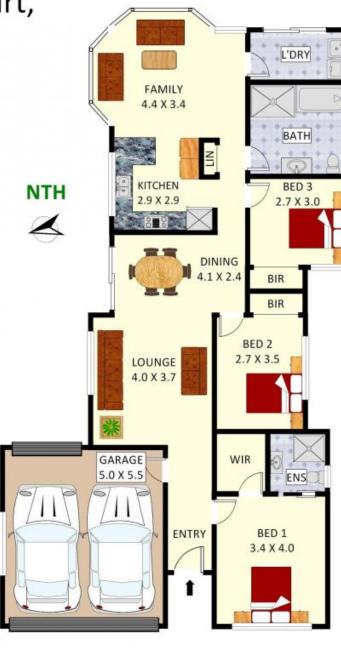

## Wattle Grove, NSW 24 Tusculum Court

This lovely single level residence offers a fantastic floorplan with inviting interiors that are sure to leave a lasting impression. A neutral choice of colours combined with an abundance of natural light providing the perfect sense of warmth and comfort, this beautiful home is perfect for those looking to start their journey in the growing suburb of Wattle Grove.

## A Few Inviting Features:

- Captivating facade with manicured lawns/gardens
- Hallway extending down to main living area
- Lovely kitchen with ample cupboard space
- Kitchen with gas cook-top + dishwasher

## SOLD!

Contact: Joshua Prestia

> 02 9755 4222 0404 252 695

Type: House Sold Date: 07/04/2021 Land: 406.2m2

https://www.realequity.com.au

24 Tusculum Court, Wattle Grove

Disclaimer: Plans shown are for presentation purposes and are not part ximatent any legal document. All measurements and figures are approximate.